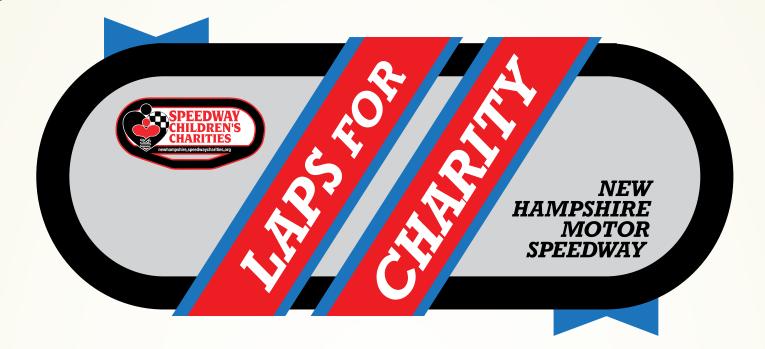

You've watched the pro's on Sunday... now you can experience the speed of "The Magic Mile!" Speedway Children's Charities and New Hampshire Motor Speedway want you to feel the rush as you ride around one of America's premier racing venues. For a \$30 donation, you can ride in a New Hampshire Motor Speedway Pace Car as it takes three "fast laps" around the speedway. All proceeds from this event will benefit the New Hampshire Chapter of Speedway Children's Charities.

## Wednesday, July 13, 2016 5:00pm - 7:00pm \$30.00 Donation

For more information about this event and other upcoming opportunities, call (603) 513-5738 or visit newhampshire.speedwaycharities.org

**Get Social:** 